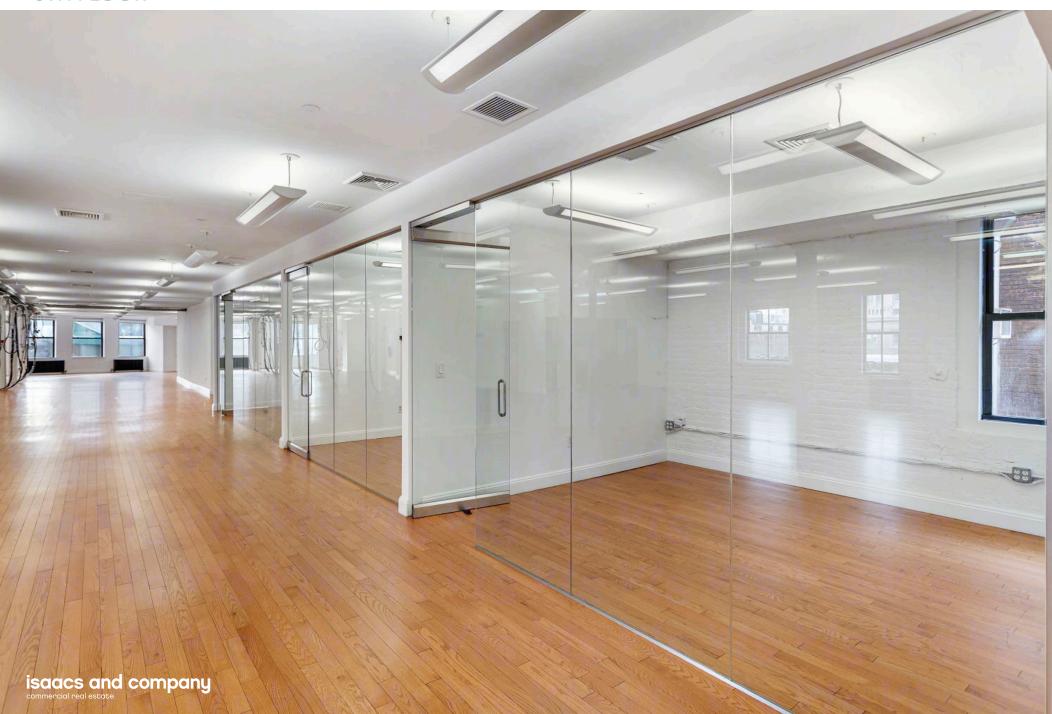

6th Floor Immediate

**COMMENTS** • Turnkey offices located at the crossroads of NoHo, Astor Place, and the Bowery

• The 4th and 6th floors are fully built with two conference rooms and two private offices

• The 5th and 6th floors feature large windows overlooking Cooper Triangle Park

• The 6th floor features windows on all four sides providing an abundance of natural light

• Doorman-attended lobby with 24/7 access and a large passenger elevator

# 36 COOPER SQUARE 6TH FLOOR

# 36 COOPER SQUARE 6TH FLOOR

6TH FLOOR

RW

**MYU** 

**MYU** 

DUANEreade

DIG

<u>Latayette</u>