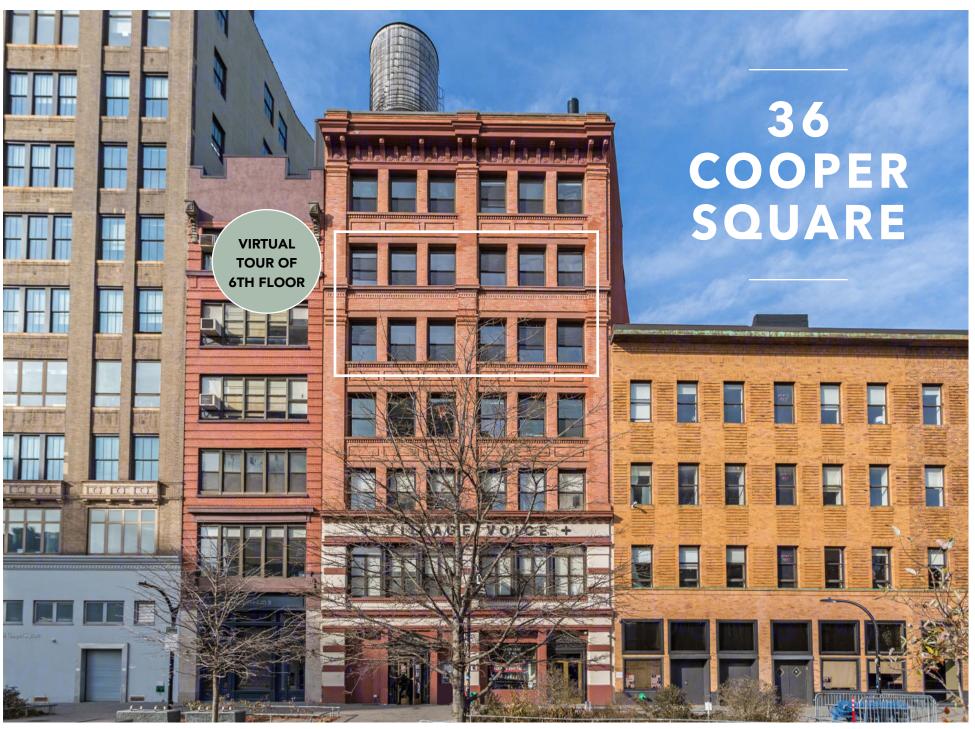

### EXCLUSIVE OFFICE LISTING

Built in 1930, 36 Cooper Square is an iconic mid-century building that was home to the legendary Village Voice news publication for over 20 years. Now available in this 7-story building are three, move-in ready offices on the 4th, 5th, and 6th floors. All three are fully built with the 6th floor spanning across an entire floor. Each is equipped with conference rooms and private offices as well as a kitchen pantry and private restrooms. Located across the street from Cooper Triangle Park, the building sits in the heart of a rapidly growing area. On the next block south is 360 Bowery: a 100,000 SF mixed-use development opening in Fall 2024. This dynamic neighborhood is also home to several renowned restaurants, hotels, parks, and cultural landmarks.

**LOCATION** Between Lafayette Street & the Bowery

AREA (approx.) Rear 4th Floor 4,315 SF

Front 5th Floor 2,601 SF

Entire 6th Floor 7,305 SF

**CEILING HEIGHT** 10'

**POSSESSION** 4th Floor Immediate

5th Floor October 1, 2023