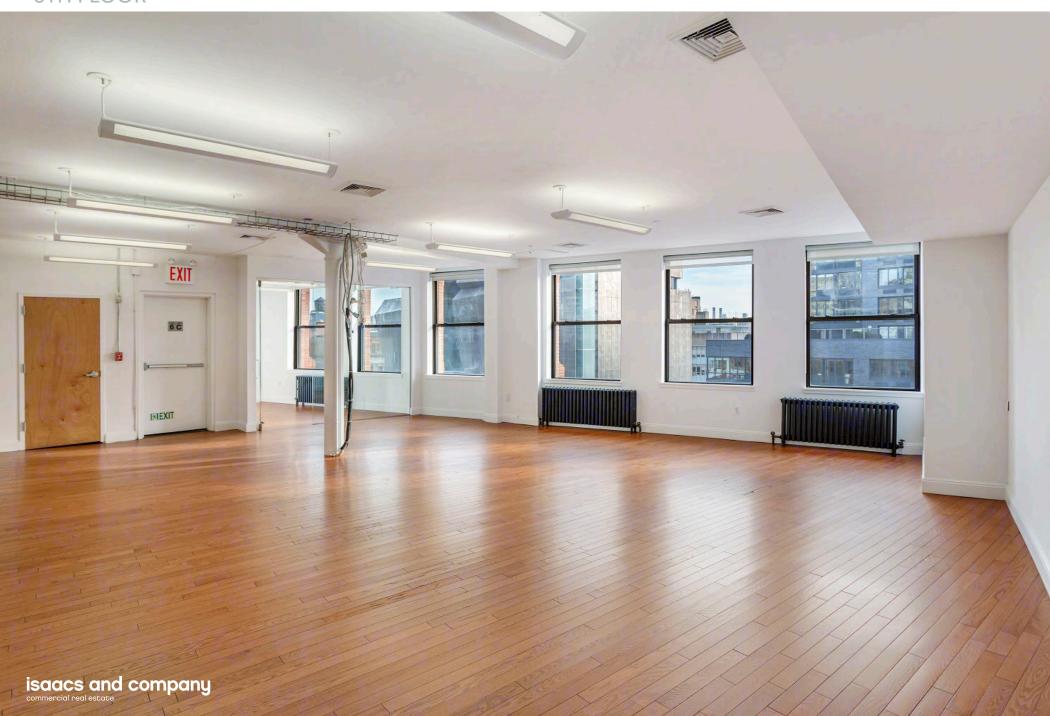

**LOCATION** Between Lafayette Street & the Bowery

AREA (approx.) Rear 4th Floor 4,315 SF

Front 5th Floor 2,601 SF

Entire 6th Floor 7,305 SF

**CEILING HEIGHT** 10'

**POSSESSION** 4th Floor Immediate

5th Floor October 1, 2023

6th Floor Immediate

**COMMENTS** • Turnkey offices located at the crossroads of NoHo, Astor Place, and the Bowery

• The 4th and 6th floors are fully built with two conference rooms and two private offices

• The 5th and 6th floors feature large windows overlooking Cooper Triangle Park

• The 6th floor features windows on all four sides providing an abundance of natural light

• Doorman-attended lobby with 24/7 access and a large passenger elevator

# 36 COOPER SQUARE 6TH FLOOR

# 36 COOPER SQUARE 6TH FLOOR

6TH FLOOR

RW

**MYU** 

**MYU** 

DUANEreade

DIG

<u>Latayette</u>