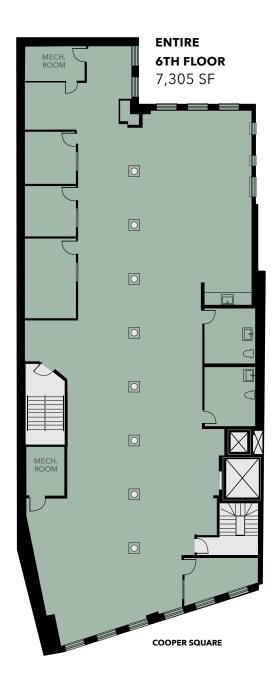

**LOCATION** Between Lafayette Street & the Bowery

AREA (approx.) Rear 4th Floor 4,315 SF

Front 5th Floor 2,601 SF

Entire 6th Floor 7,305 SF

**CEILING HEIGHT** 10'

**POSSESSION** 4th Floor Immediate

5th Floor October 1, 2023

6th Floor Immediate

**COMMENTS** • Turnkey offices located at the crossroads of NoHo, Astor Place, and the Bowery

• The 4th and 6th floors are fully built with two conference rooms and two private offices

• The 5th and 6th floors feature large windows overlooking Cooper Triangle Park

• The 6th floor features windows on all four sides providing an abundance of natural light

• Doorman-attended lobby with 24/7 access and a large passenger elevator