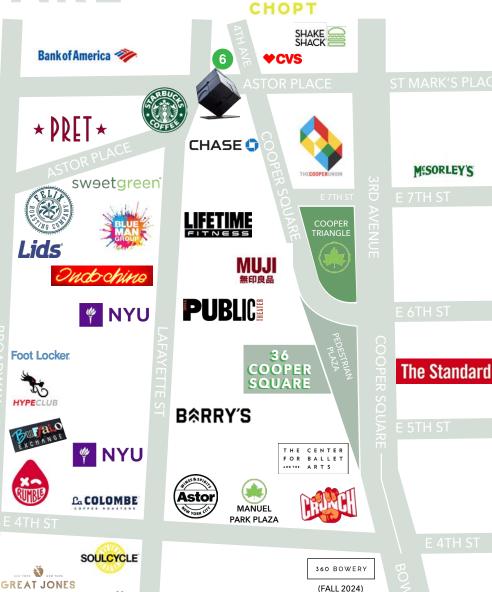

### EXCLUSIVE OFFICE LISTING

Built in 1930, 36 Cooper Square is an iconic mid-century building that was home to the legendary Village Voice news publication for over 20 years. Now available in this 7-story building are three, move-in ready offices on the 4th, 5th, and 6th floors. All three are fully built with the 6th floor spanning across an entire floor. Each is equipped with conference rooms and private offices as well as a kitchen pantry and private restrooms. Located across the street from Cooper Triangle Park, the building sits in the heart of a rapidly growing area. On the next block south is 360 Bowery: a 100,000 SF mixed-use development opening in Fall 2024. This dynamic neighborhood is also home to several renowned restaurants, hotels, parks, and cultural landmarks.

6th Floor Immediate

**COMMENTS** • Turnkey offices located at the crossroads of NoHo, Astor Place, and the Bowery

• The 4th and 6th floors are fully built with two conference rooms and two private offices

• The 5th and 6th floors feature large windows overlooking Cooper Triangle Park

• The 6th floor features windows on all four sides providing an abundance of natural light

• Doorman-attended lobby with 24/7 access and a large passenger elevator