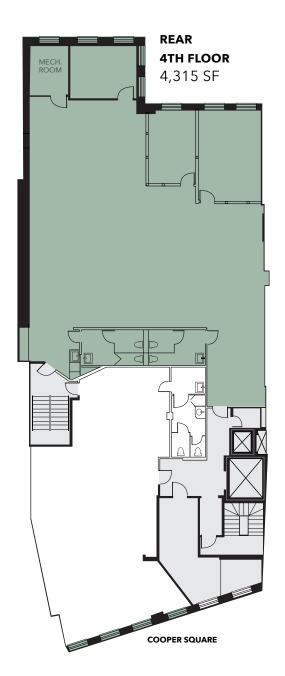

**LOCATION** Between Lafayette Street & the Bowery

AREA (approx.) Rear 4th Floor 4,315 SF

Front 5th Floor 2,601 SF

Entire 6th Floor 7,305 SF

**CEILING HEIGHT** 10'

**POSSESSION** 4th Floor Immediate

5th Floor October 1, 2023

6th Floor Immediate

**COMMENTS** • Turnkey offices located at the crossroads of NoHo, Astor Place, and the Bowery

• The 4th and 6th floors are fully built with two conference rooms and two private offices