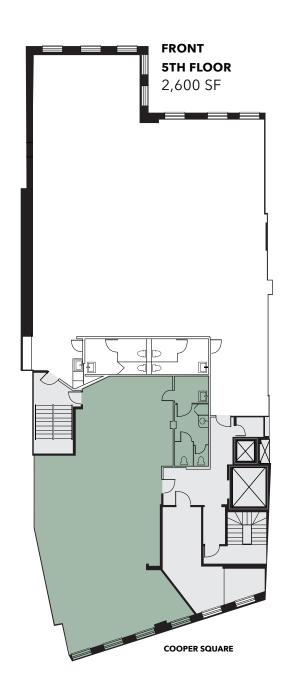

**LOCATION** Between Lafayette Street & the Bowery

AREA (approx.) Rear 4th Floor 4,315 SF

Front 5th Floor 2,601 SF

Entire 6th Floor 7,305 SF

**CEILING HEIGHT** 10'

**POSSESSION** 4th Floor Immediate

5th Floor October 1, 2023

6th Floor Immediate

**COMMENTS** • Turnkey offices located at the crossroads of NoHo, Astor Place, and the Bowery

• The 4th and 6th floors are fully built with two conference rooms and two private offices

• The 5th and 6th floors feature large windows overlooking Cooper Triangle Park

• The 6th floor features windows on all four sides providing an abundance of natural light

• Doorman-attended lobby with 24/7 access and a large passenger elevator